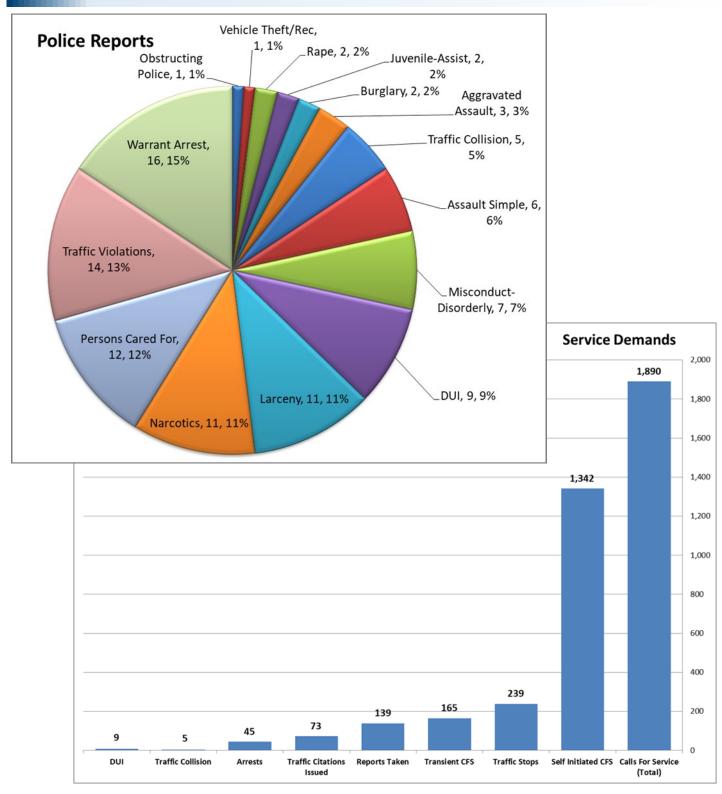

#### POLICE REPORTS AND SERVICE DEMANDS

#### TRAFFIC

|                   | February<br>2020 | February<br>2021 | Percent<br>of Change<br>20/21 | February<br>2022 | Percent<br>of Change<br>21/22 |  |  |  |
|-------------------|------------------|------------------|-------------------------------|------------------|-------------------------------|--|--|--|
| Traffic           |                  |                  |                               |                  |                               |  |  |  |
| Citations         | 112              | 150              | 34%                           | 73               | -51%                          |  |  |  |
| Traffic Stops     | 219              | 262              | 20%                           | 239              | -9%                           |  |  |  |
| DUI               | 9                | 7                | -22%                          | 9                | 29%                           |  |  |  |
| Traffic Collision | 8                | 5                | -38%                          | 5                | 0%                            |  |  |  |

#### DISPATCH

|                         | February<br>2020 | February<br>2021 | Percent<br>of Change<br>20/21 | February<br>2022 | Percent<br>of Change<br>21/22 |  |  |  |  |
|-------------------------|------------------|------------------|-------------------------------|------------------|-------------------------------|--|--|--|--|
| Dispatch                |                  |                  |                               |                  |                               |  |  |  |  |
| Calls for Service (CFS) | 1,854            | 1,914            | 3%                            | 1,890            | -1%                           |  |  |  |  |
| Transient Related       | 115              | 115              | 0%                            | 165              | 43%                           |  |  |  |  |
| CFS Average 24 hr.      | 65               | 70               | 8%                            | 69               | -1%                           |  |  |  |  |
| Priority 1              |                  |                  |                               |                  |                               |  |  |  |  |
| Response Time           | 4:34             | 4:16             | 0:18                          | 4:29             | 0:13                          |  |  |  |  |

### REPORTS

|                 | February<br>2020 | February<br>2021 | Percent<br>of Change<br>20/21 | February<br>2022 | Percent<br>of Change<br>21/22 |  |  |  |
|-----------------|------------------|------------------|-------------------------------|------------------|-------------------------------|--|--|--|
| Reports         |                  |                  |                               |                  |                               |  |  |  |
| General Crime   | 184              | 151              | -18%                          | 139              | -8%                           |  |  |  |
| 5150 W.I.       | 8                | 8                | 0%                            | 9                | 13%                           |  |  |  |
| Field Interview | 11               | 15               | 36%                           | 6                | -60%                          |  |  |  |