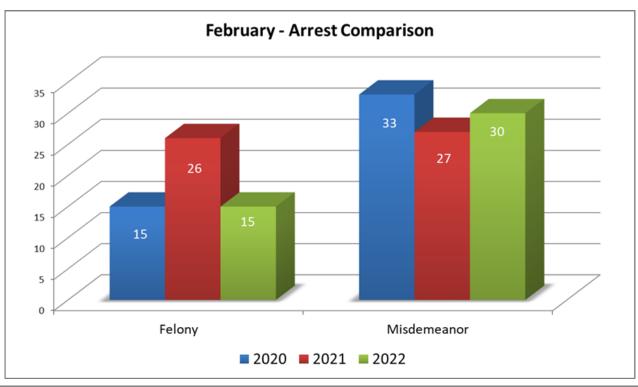

#### **ARRESTS**

|                      | February<br>2020 | February<br>2021 | Percent<br>of Change<br>20/21 | February<br>2022 | Percent<br>of Change<br>21/22 |  |  |
|----------------------|------------------|------------------|-------------------------------|------------------|-------------------------------|--|--|
| Arrests              |                  |                  |                               |                  |                               |  |  |
| Felony               | 15               | 26               | 73%                           | 15               | -42%                          |  |  |
| Health & Safety Code | 1                | 1                | 0%                            | 0                | -100%                         |  |  |
| Penal Code           | 11               | 24               | 118%                          | 15               | -38%                          |  |  |
| Vehicle Code         | 3                | 1                | -67%                          | 0                | -100%                         |  |  |
| Misdemeanor          | 33               | 27               | -18%                          | 30               | 11%                           |  |  |
| Health & Safety Code | 3                | 5                | 67%                           | 5                | 0%                            |  |  |
| Penal Code           | 19               | 17               | -11%                          | 15               | -12%                          |  |  |
| Vehicle Code         | 11               | 5                | -55%                          | 10               | 100%                          |  |  |